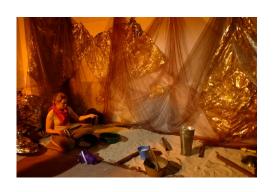

## The Mine

Costume: Neckerchiefs and head-torches

- Create a mine entrance this could be achieved with wood pallets or as tunnel of voiles and sparkly fairy lights.
- Use a tunnel projection which takes you down to the bowels of the earth
- Depending on the type of mine, use dark cloths decorated with fairy lights
- Cover bean bags with cloths to make boulders to sit on
- Gold or silver space blankets can create a shimmer behind brown voiles on the walls
- Provide different areas in which to dig and explore gravel, sand, earth all with different tactile qualities and smells
- Hide gold or silver nuggets of different sizes and shapes (ordinary stones sprayed gold/silver) or gemstones that sparkle in the light
- Add a variety of tools and containers buckets, woks, colanders, sieves, spades, ropes, chains and pulleys.
- Incorporate boomwhackers as digging tools (covered in brown gaffer tape to look the same)

## Down the mine

- Enter the tunnel, listen to the truck as it trundles down, watch the projection take you deeper into the mine.
  - Find your boomwhacker tools and start digging, playing rhythms and singing as you work together.
  - Explore the textures and sounds, pouring, sieving, sorting, burying hands and feet
  - transfer materials into different sounding containers that shake and rattle,
  - make patterns in the sand/earth with buckets, chains, feet, fingers.
  - Haul the buckets up and down on pulleys, tipping, pouring and refilling.
- Pull out seams of shiny space blanket hear the sound, see them glint in the lights, hide underneath or walk over