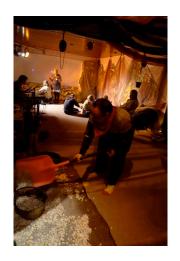

## Down the mine

- Enter the tunnel, listen to the truck as it trundles down, watch the projection take you deeper into the mine.
  - Find your boomwhacker tools and start digging, playing rhythms and singing as you work together.
  - Explore the textures and sounds, pouring, sieving, sorting, burying hands and feet
  - transfer materials into different sounding containers that shake and rattle,
  - make patterns in the sand/earth with buckets, chains, feet, fingers.
  - Haul the buckets up and down on pulleys, tipping, pouring and refilling.
- Pull out seams of shiny space blanket hear the sound, see them glint in the lights, hide underneath or walk over

When all the hard work is over, return to the surface and celebrate with singing, dancing, food and drink.