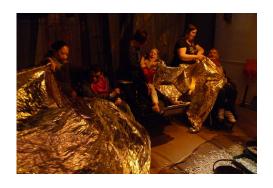

## Down the mine

- Enter the tunnel, listen to the truck as it trundles down, watch the projection take you deeper into the mine.
  - Find your boomwhacker tools and start digging, playing rhythms and singing as you work together.
  - Explore the textures and sounds, pouring, sieving, sorting, burying hands and feet
  - transfer materials into different sounding containers that shake and rattle,
  - make patterns in the sand/earth with buckets, chains, feet, fingers.
  - Haul the buckets up and down on pulleys, tipping, pouring and refilling.
- Pull out seams of shiny space blanket hear the sound, see them glint in the lights, hide underneath or walk over