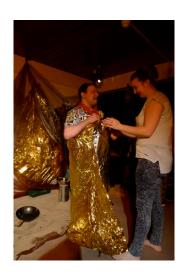

## The Mine

Costume: Neckerchiefs and head-torches

- Create a mine entrance this could be achieved with wood pallets or as tunnel of voiles and sparkly fairy lights.
- Use a tunnel projection which takes you down to the bowels of the earth
- Depending on the type of mine, use dark cloths decorated with fairy lights
- Cover bean bags with cloths to make boulders to sit on
- Gold or silver space blankets can create a shimmer behind brown voiles on the walls
- Provide different areas in which to dig and explore gravel, sand, earth all with different tactile qualities and smells
- Hide gold or silver nuggets of different sizes and shapes (ordinary stones sprayed gold/silver) or gemstones that sparkle in the light
- Add a variety of tools and containers buckets, woks, colanders, sieves, spades, ropes, chains and pulleys.
- Incorporate boomwhackers as digging tools (covered in brown gaffer tape to look the same)

## Down the mine

- Enter the tunnel, listen to the truck as it trundles down, watch the projection take you deeper into the mine.
  - Find your boomwhacker tools and start digging, playing rhythms and singing as you work together.
  - Explore the textures and sounds, pouring, sieving, sorting, burying hands and feet
  - transfer materials into different sounding containers that shake and rattle,
  - make patterns in the sand/earth with buckets, chains, feet, fingers.
  - Haul the buckets up and down on pulleys, tipping, pouring and refilling.
- Pull out seams of shiny space blanket hear the sound, see them glint in the lights, hide underneath or walk over