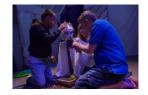

**Purple sister** - calm and stillness. Brings baskets of sweet-smelling lavender to touch and smell. Relax on purple cloths and enjoy massage with lavender oil or soothing gel then taste purple/green grapes before the sisters bid farewell