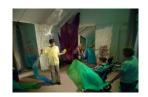

**Reflections** Play with multiple reflections, self, body parts, spinning balls, dropping bouncing, rolling over mirrors. Change reflection with face-paint on selves and mirrors.

Two Sisters appear, move together - mirroring and copying movements, greet everyone individually and together.

Observations Reflections section enabled lots of entry points with variety of mirrored surfaces. Coloured balls were an instant draw for many people. Face paints enabled us to get close to clients with gentle touch. 2 halves of workshop created two different sections with contrasting dynamics - low end; personal engagement with variety of objects, high end; more focused watching and responding. Puppets - visually arresting - attention drawn to the magical focus and synchronised movement, everyone watching - small movements required focus. Very contained puppets - enabled ease of engagement. Green/Purple sections quite different - big movement and purple calm.