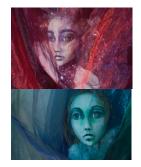

## Two Sisters

Environment Low End - mobile mirrors, 3 planed mirror boxes, giant mirror balls, silver bowls, coloured multi-faceted balls, purple/green/white face-paints and brushes. High end - giant mirrors on walls, purple/green 'mountains' concealing purple/green sister puppets, blue-green Chinese wind fans, green/white streamers, baskets of lavender, lavender oil/gel, Indian bells

**Reflections** Play with multiple reflections, self, body parts, spinning balls, dropping bouncing, rolling over mirrors. Change reflection with face-paint on selves and mirrors.

Two Sisters appear, move together - mirroring and copying movements, greet everyone individually and together.

Green sister - energy and movement. Introduces fans and streamers, encouraging large movements and travelling. See colours dancing through the air, create patterns, feel the silk fluttering and swishing beside you. Cover selves/each other in colour, step on silk like a green pathway, see it ripple and roll around you. Twirl streamers into spinning shapes in space

**Purple sister** - calm and stillness. Brings baskets of sweet-smelling lavender to touch and smell. Relax on purple cloths and enjoy massage with lavender oil or soothing gel then taste purple/green grapes before the sisters bid farewell