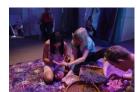

## Two Sisters

Environment Low End - mobile mirrors, 3 planed mirror boxes, giant mirror balls, silver bowls, coloured multi-faceted balls, purple/green/white face-paints and brushes. High end - giant mirrors on walls, purple/green 'mountains' concealing purple/green sister puppets, blue-green Chinese wind fans, green/white streamers, baskets of lavender, lavender oil/gel, Indian bells

**Reflections** Play with multiple reflections, self, body parts, spinning balls, dropping bouncing, rolling over mirrors. Change reflection with face-paint on selves and mirrors.

Two Sisters appear, move together - mirroring and copying movements, greet everyone individually and together.

Green sister - energy and movement. Introduces fans and streamers, encouraging large movements and travelling. See colours dancing through the air, create patterns, feel the silk fluttering and swishing beside you. Cover selves/each other in colour, step on silk like a green pathway, see it ripple and roll around you. Twirl streamers into spinning shapes in space

**Purple sister** - calm and stillness. Brings baskets of sweet-smelling lavender to touch and smell. Relax on purple cloths and enjoy massage with lavender oil or soothing gel then taste purple/green grapes before the sisters bid farewell