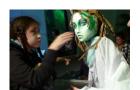

**Reflections** Play with multiple reflections, self, body parts, spinning balls, dropping bouncing, rolling over mirrors. Change reflection with face-paint on selves and mirrors.

Two Sisters appear, move together - mirroring and copying movements, greet everyone individually and together.

Observations Reflections section enabled lots of entry points with variety of mirrored surfaces. Coloured balls were an instant draw for many people. Face paints enabled us to get close to clients with gentle touch. 2 halves of workshop created two different sections with contrasting dynamics - low end; personal engagement with variety of objects, high end; more focused watching and responding. Puppets - visually arresting - attention drawn to the magical focus and synchronised movement, everyone watching - small movements required focus. Very contained puppets - enabled ease of engagement. Green/Purple sections quite different - big movement and purple calm.