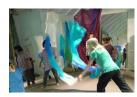

Green sister - energy and movement. Introduces fans and streamers, encouraging large movements and travelling. See colours dancing through the air, create patterns, feel the silk fluttering and swishing beside you. Cover selves/each other in colour, step on silk like a green pathway, see it ripple and roll around you. Twirl streamers into spinning shapes in space